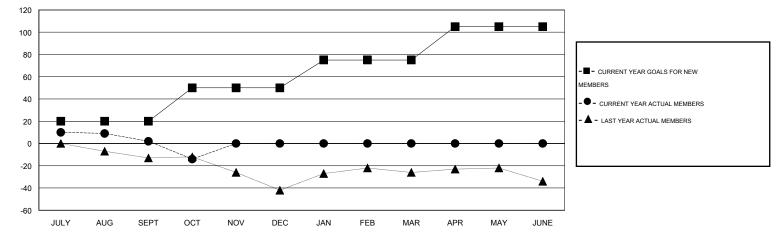

## LOCATION NEW JERSEY

 $\mathsf{GMT} \; \mathsf{CA} \; 1$ 

| Clubs                 |                  |           |                  |                  | Members               |                    |                                     |                    |                  |
|-----------------------|------------------|-----------|------------------|------------------|-----------------------|--------------------|-------------------------------------|--------------------|------------------|
| RESULTS FOR 2016-2017 |                  |           |                  |                  | RESULTS FOR 2016-2017 |                    |                                     |                    |                  |
| QUARTER               | NEW CLUB<br>GOAL | NEW CLUBS | DROPPED<br>CLUBS | NET<br>GAIN/LOSS | QUARTER               | NEW MEMBER<br>GOAL | CHARTER AND<br>NEW MEMBERS<br>ADDED | DROPPED<br>MEMBERS | NET<br>GAIN/LOSS |
| JULY/AUG/SEPT         | 0                | 0         | 0                | 0                | JULY/AUG/SEPT         | 20                 | 44                                  | 42                 | 2                |
| OCT/NOV/DEC           | 1                | 0         | 0                | 0                | OCT/NOV/DEC           | 30                 | 10                                  | 26                 | -16              |
| JAN/FEB/MAR           | 0                | 0         | 0                | 0                | JAN/FEB/MAR           | 25                 | 0                                   | 0                  | 0                |
| APR/MAY/JUNE          | 1                | 0         | 0                | 0                | APR/MAY/JUNE          | 30                 | 0                                   | 0                  | 0                |

## GOALS AND ACTUAL MEMBERS CUMULATIVE

| DROPPED CLUBS: 0 | 23 CLUBS OF 66 ADDED 1 OR MORE | GENDER DISTRIBUTION   |            |  |
|------------------|--------------------------------|-----------------------|------------|--|
|                  | NEW MEMBERS                    |                       | (70.57%)   |  |
| DROPPED MEMBERS  |                                | FEMALE 498 (2         | 9.43%)     |  |
| DECEASED 7       | CLICK HERE FOR HEALTH          |                       | 050        |  |
| CLUB CANCELLED 0 | ASSESSMENT DATA                | FAMILY UNIT MEMBERS   | 256<br>123 |  |
| OTHER 61         |                                | HEAD OF HOUSEHOLD     |            |  |
| TOTAL 68         |                                | NON-HEAD OF HOUSEHOLD | 133        |  |